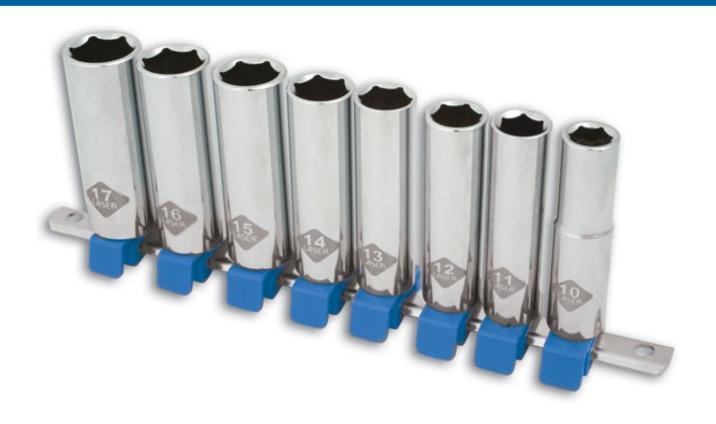

## Deep Socket Set 3/8"D 8pc

Complete set of deep single Hex (6pt) 3/8"D sockets in a useful range of sizes from 10mm to 17mm. Ideal for car engine maintenance and anywhere that regular sockets are too short for access. The six-sided socket head drives from the flats to provide more torque, useful for freeing seized nuts & bolts, whilst avoiding the risk of rounding. The socket has slightly convex internal faces and drilled out corners, for a solid grip, even on damaged fastener heads. Manufactured from durable chrome vanadium steel with a polished finish and supplied on a socket rail for convenient, easy access storage.

## **Additional Information**

- Socket sizes: 10, 11, 12, 13, 14, 15, 16, 17mm.
- Single Hex (6pt) x 63mm long.
- · Large easy to read size markings for quick socket selection.
- · Manufactured from polished chrome vanadium.
- · Supplied on a socket rail.